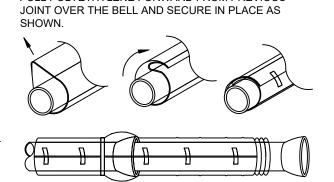

BACKFILL THE TRENCH ACCORDING TO SPECIFICATIONS, BEING CAREFUL NOT TO DAMAGE THE POLYETHYLENE WHILE TAMPING AROUND PIPE. BACKFILL SHOULD NOT CONTAIN MATERIAL THAT MIGHT DAMAGE THE POLYETHYLENE.

WRAP TWO OR THREE LAYERS OF TAPE COMPLETELY AROUND THE PIPE WHERE THE TAPPING MACHINE WILL BE PLACED.

MOUNT THE TAPPING MACHINE ON THE TAPED AREA ANDMAKE THE TAP DIRECTLY THROUGH THE

TAPE AND POLYWRAP. INSTALL CORPORATION INSPECT THE ENTIRE AREA FOR DAMAGE AND REPAIR IF NECESSARY.

WRAP ANY CONNECTED COPPER SERVICE LINE WITHIN THREE (3) FEET OF THE PIPE WITH POLYETHYLENE.