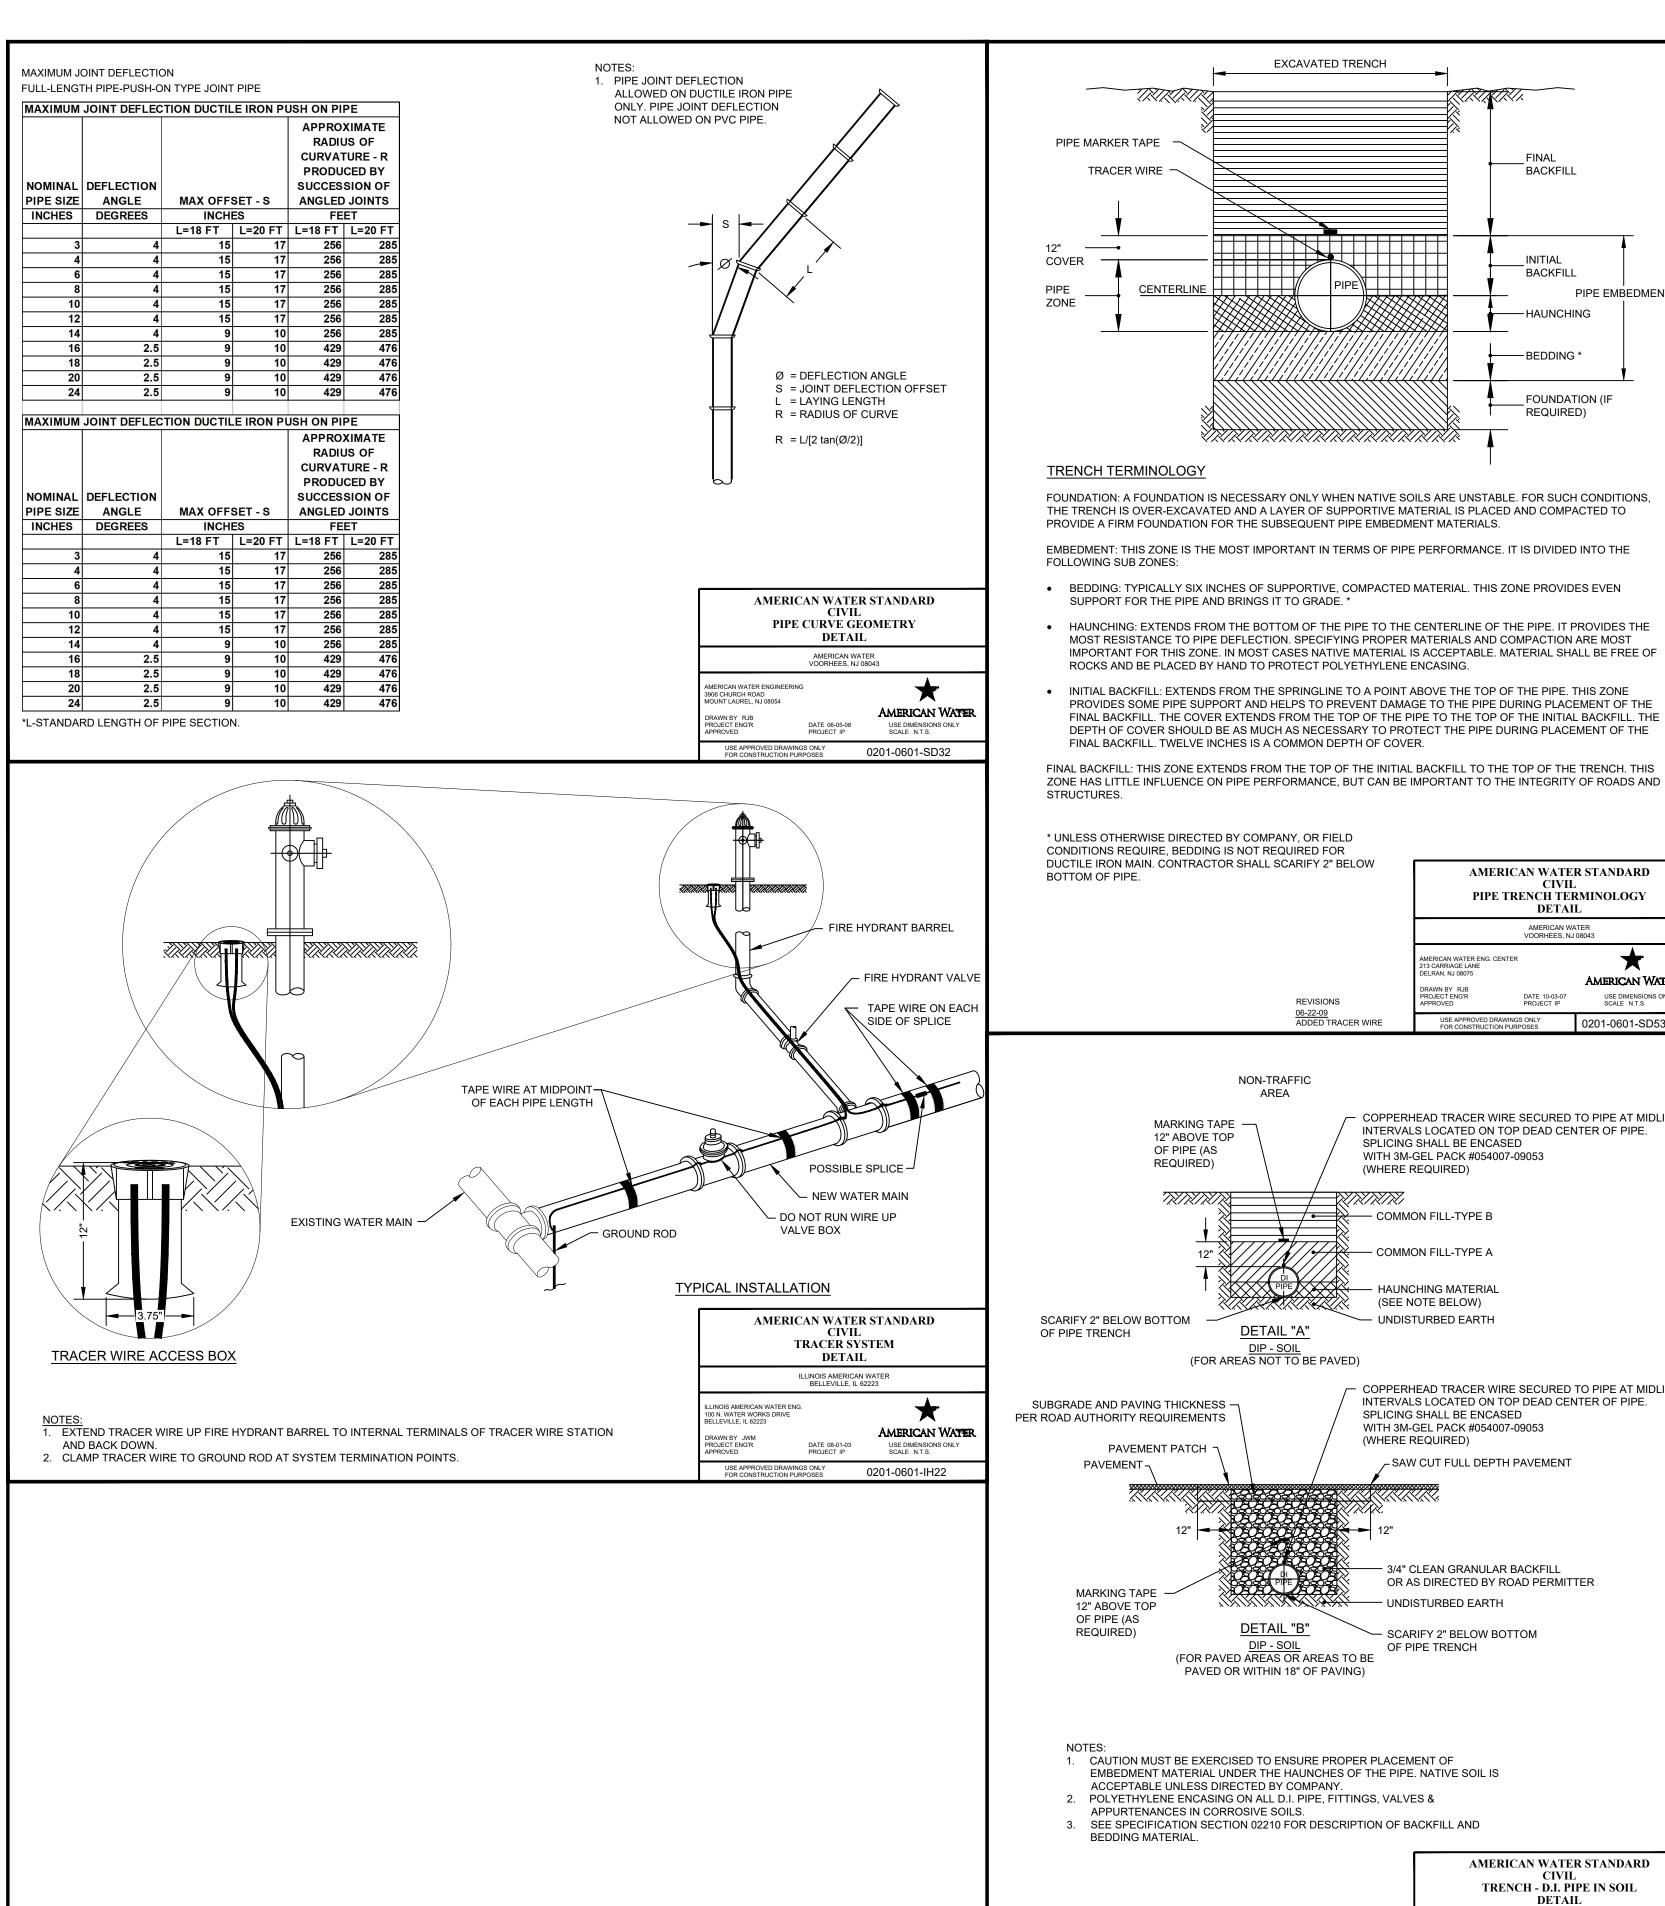

AMERICAN WATER VOORHEES, NJ 08043

REVISIONS

06-22-09 TEXT TERM"OPTIONAL"

REPLACED WITH TEXT MIDLINI

AMERICAN WATER

USE DIMENSIONS ONLY SCALE N.T.S. 0201-0601-SD55

- CORPORATION STOP WITH STRAIGHT COUPLING NUT. SERVICE SADDLES WILL
- 2. METER BOX LOCATION TO BE DETERMINED BY LOCAL AUTHORITY AND AWW.
- 4. IN HEAVY FROST AREAS, A PLASTIC INNER LID AND BLANKET CAN BE USED.
- CONNECTIONS BETWEEN PIPE LENGTHS SHALL BE COMPRESSION OR FLARE AND MAY DEPEND ON LOCAL PLUMBING REQUIREMENT.