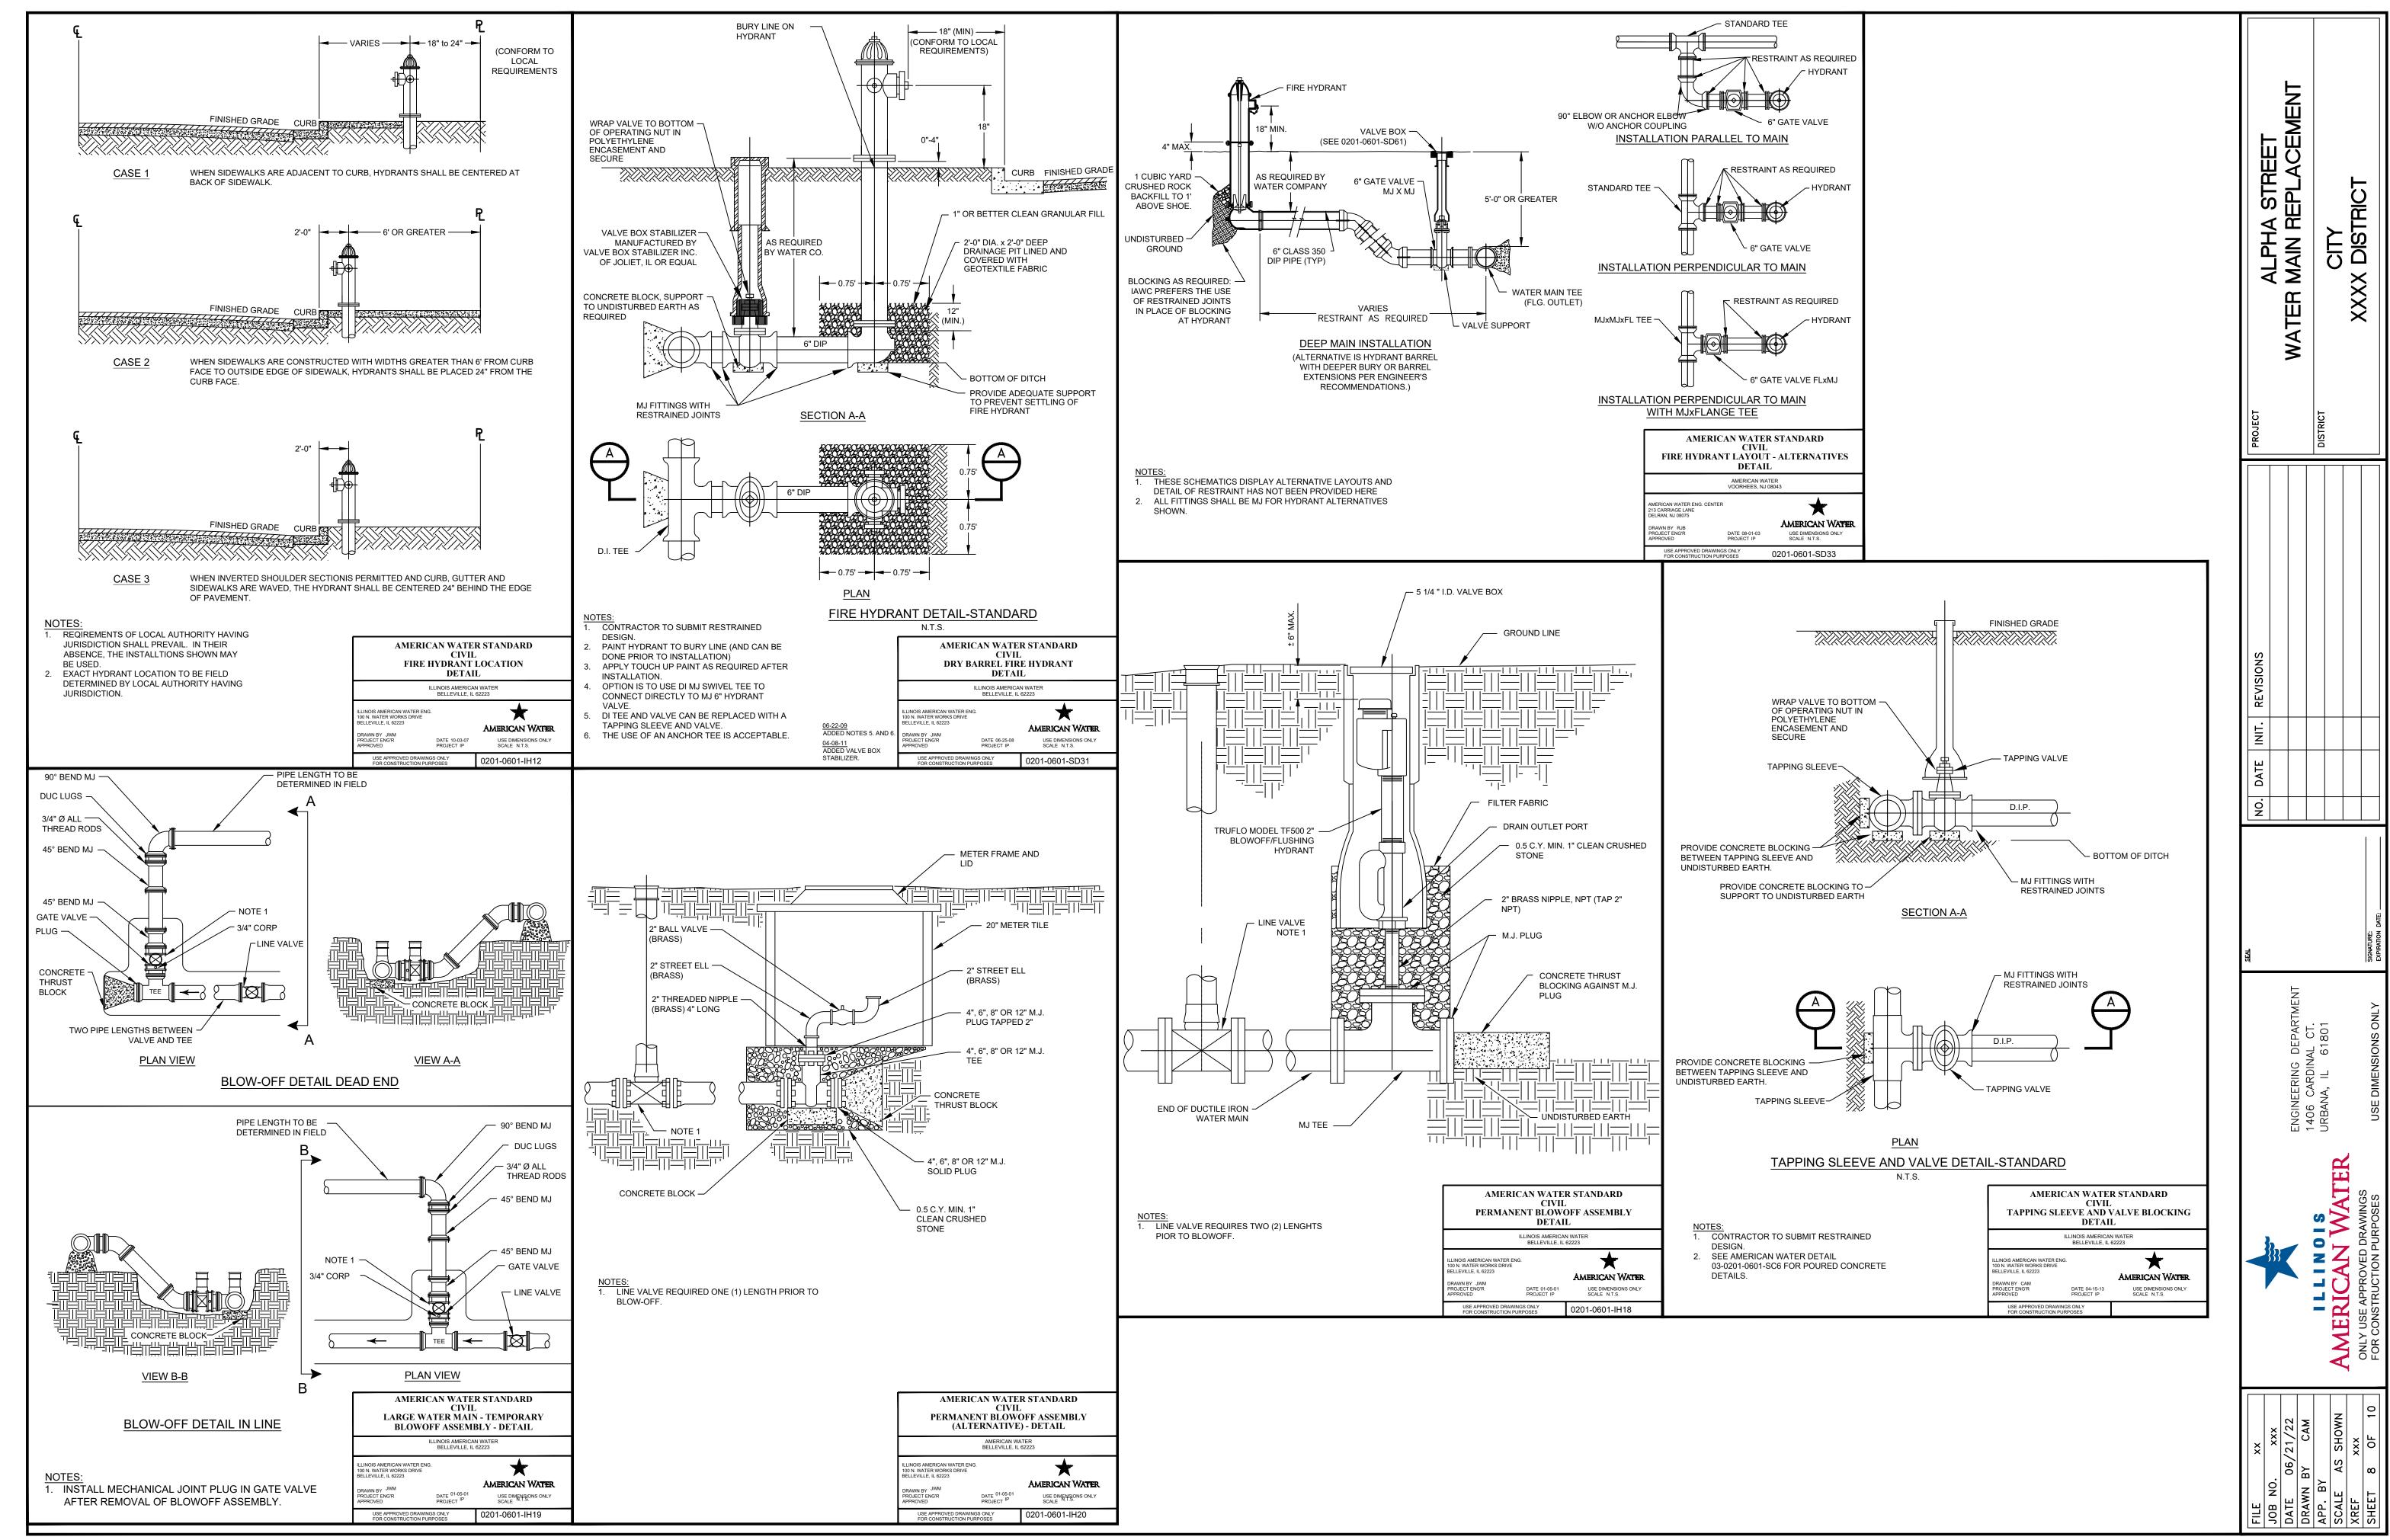

AMERICAN WATER VOORHEES, NJ 08043

REVISIONS

06-22-09 TEXT TERM"OPTIONAL"

REPLACED WITH TEXT MIDLINI

AMERICAN WATER

USE DIMENSIONS ONLY SCALE N.T.S. 0201-0601-SD55

- CORPORATION STOP WITH STRAIGHT COUPLING NUT. SERVICE SADDLES WILL
- 2. METER BOX LOCATION TO BE DETERMINED BY LOCAL AUTHORITY AND AWW.
- 4. IN HEAVY FROST AREAS, A PLASTIC INNER LID AND BLANKET CAN BE USED.
- CONNECTIONS BETWEEN PIPE LENGTHS SHALL BE COMPRESSION OR FLARE AND MAY DEPEND ON LOCAL PLUMBING REQUIREMENT.