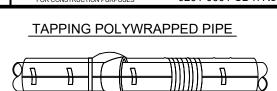

BACKFILL THE TRENCH ACCORDING TO SPECIFICATIONS, BEING CAREFUL NOT TO DAMAGE THE POLYETHYLENE WHILE TAMPING AROUND PIPE. BACKFILL SHOULD NOT CONTAIN MATERIAL THAT MIGHT DAMAGE THE POLYETHYLENE.

WRAP TWO OR THREE LAYERS OF TAPE COMPLETELY AROUND THE PIPE WHERE THE TAPPING MACHINE WILL BE PLACED.

MOUNT THE TAPPING MACHINE ON THE TAPED AREA ANDMAKE THE TAP DIRECTLY THROUGH THE

TAPE AND POLYWRAP. INSTALL CORPORATION INSPECT THE ENTIRE AREA FOR DAMAGE AND REPAIR IF NECESSARY.

WRAP ANY CONNECTED COPPER SERVICE LINE WITHIN THREE (3) FEET OF THE PIPE WITH POLYETHYLENE.