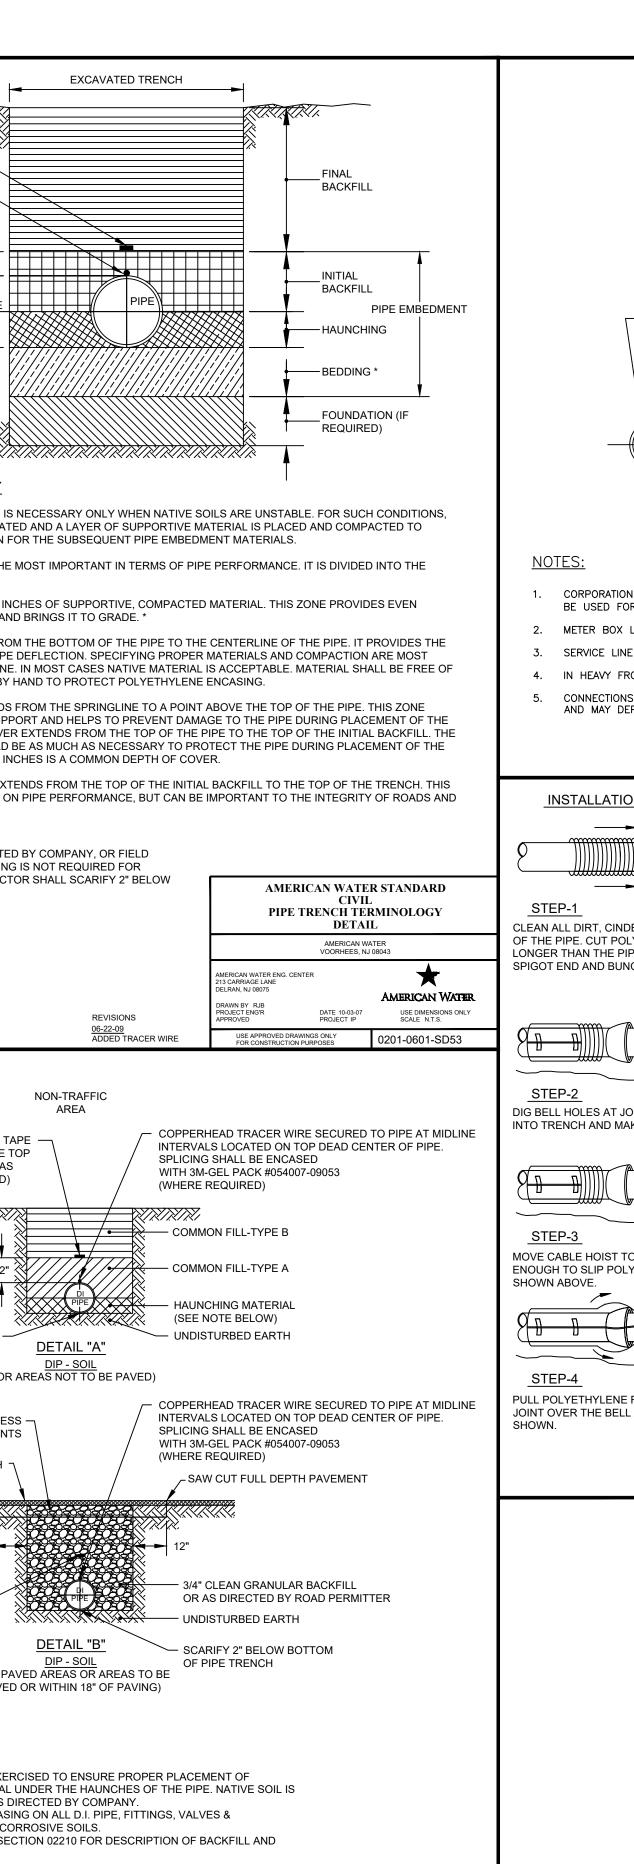

DIG BELL HOLES AT JOINT LOCATIONS, LOWER PIPE INTO TRENCH AND MAKE UP JOINT

MOVE CABLE HOIST TO BELL END OF PIPE AND LIFT ENOUGH TO SLIP POLYETHYLENE ALONG PIPE AS

PULL POLYETHYLENE FORWARD FROM PREVIOUS JOINT OVER THE BELL AND SECURE IN PLACE AS

TAKE UP SLACK IN THE TUBE ALONG THE PIPE BARREL, MAKING A SNUG BUT NOT TIGHT FIT, FOLD OVER ON TOP OF PIPE AND SECURE IN PLACE ABOUT

MAKE SURE ANY TEARS IN THE POLYETHYLENE ARE REPAIRED WITH TAPE OR ANOTHER PIECE OF POLY-ETHYLENE SECURED OVER THE DAMAGED AREA.

BACKFILL THE TRENCH ACCORDING TO SPECIFICATIONS, BEING CAREFUL NOT TO DAMAGE THE POLYETHYLENE WHILE TAMPING AROUND PIPE. BACKFILL SHOULD NOT CONTAIN MATERIAL THAT MIGHT DAMAGE THE POLYETHYLENE.

WRAP TWO OR THREE LAYERS OF TAPE COMPLETELY AROUND THE PIPE WHERE THE TAPPING MACHINE WILL BE PLACED.

MOUNT THE TAPPING MACHINE ON THE TAPED AREA ANDMAKE THE TAP DIRECTLY THROUGH THE

TAPE AND POLYWRAP. INSTALL CORPORATION INSPECT THE ENTIRE AREA FOR DAMAGE AND REPAIR IF NECESSARY.

WRAP ANY CONNECTED COPPER SERVICE LINE WITHIN THREE (3) FEET OF THE PIPE WITH POLYETHYLENE.

STEP-5 BACKFILL THE TRENCH ACCORDING TO SPECIFICATIONS, BEING CAREFUL NOT TO DAMAGE THE POLYETHYLENE WHILE TAMPING AROUND PIPE. BACKFILL SHOULD NOT CONTAIN MATERIAL THAT MIGHT DAMAGE THE POLYETHYLENE.