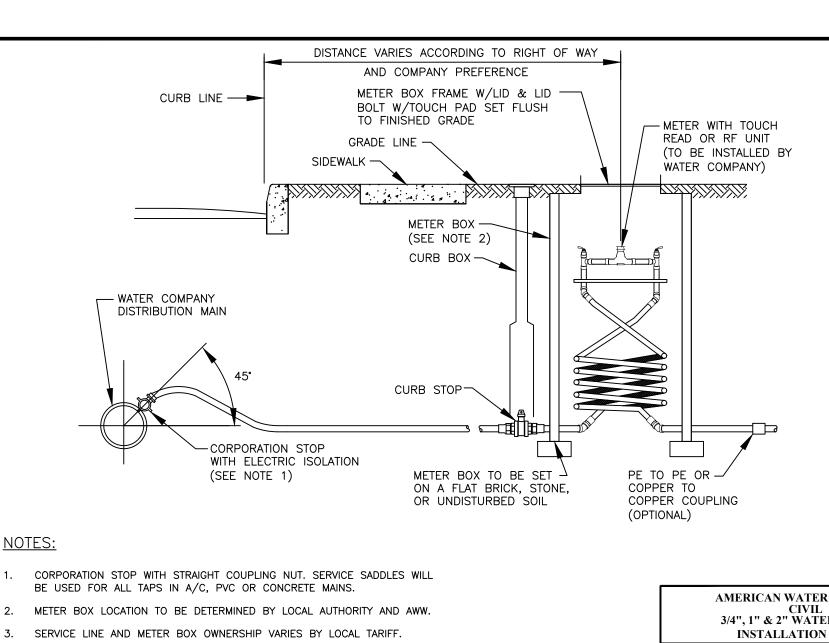

AMERICAN WATER VOORHEES, NJ 08043

REVISIONS

06-22-09 TEXT TERM"OPTIONAL"

REPLACED WITH TEXT MIDLINI

AMERICAN WATER

USE DIMENSIONS ONLY SCALE N.T.S. 0201-0601-SD55

- CORPORATION STOP WITH STRAIGHT COUPLING NUT. SERVICE SADDLES WILL
- 2. METER BOX LOCATION TO BE DETERMINED BY LOCAL AUTHORITY AND AWW.
- 4. IN HEAVY FROST AREAS, A PLASTIC INNER LID AND BLANKET CAN BE USED.
- CONNECTIONS BETWEEN PIPE LENGTHS SHALL BE COMPRESSION OR FLARE AND MAY DEPEND ON LOCAL PLUMBING REQUIREMENT.