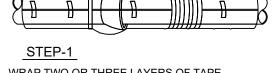

BACKFILL THE TRENCH ACCORDING TO SPECIFICATIONS, BEING CAREFUL NOT TO DAMAGE THE POLYETHYLENE WHILE TAMPING AROUND PIPE. BACKFILL SHOULD NOT CONTAIN MATERIAL THAT MIGHT DAMAGE THE POLYETHYLENE.

WRAP TWO OR THREE LAYERS OF TAPE COMPLETELY AROUND THE PIPE WHERE THE TAPPING MACHINE WILL BE PLACED.