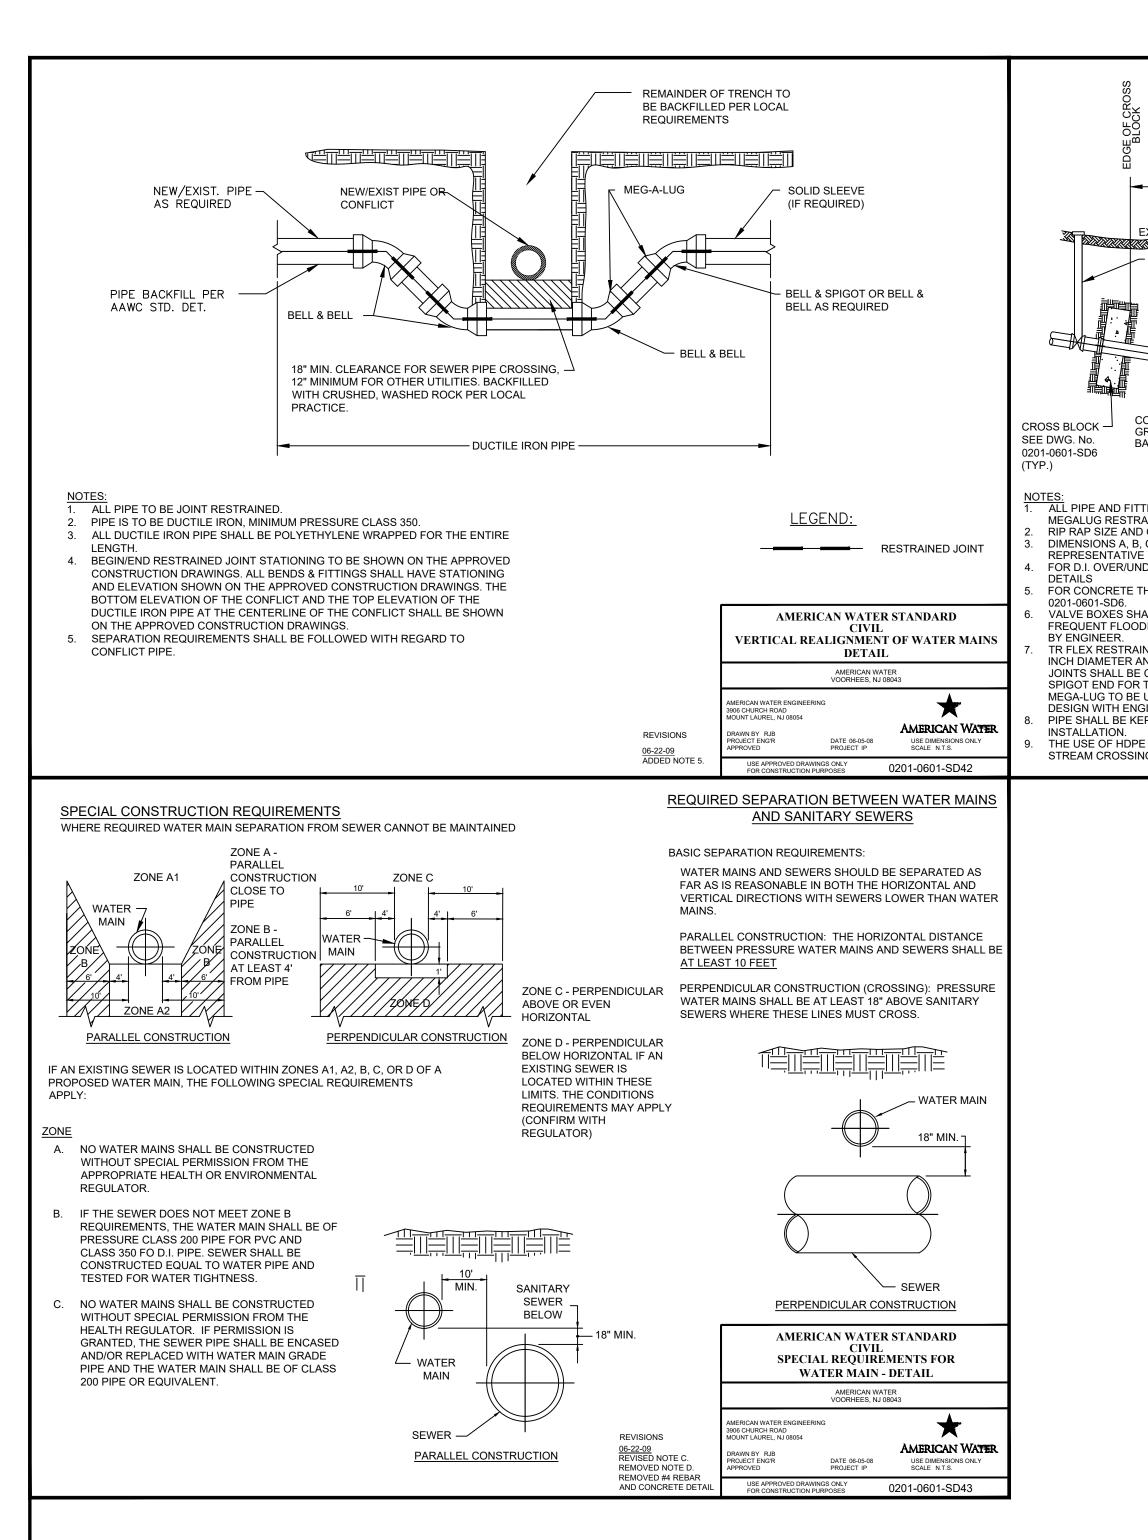

AMERICAN WATER VOORHEES, NJ 08043

REVISIONS

06-22-09 TEXT TERM"OPTIONAL"

REPLACED WITH TEXT MIDLINI

AMERICAN WATER

USE DIMENSIONS ONLY SCALE N.T.S. 0201-0601-SD55

- CORPORATION STOP WITH STRAIGHT COUPLING NUT. SERVICE SADDLES WILL
- 2. METER BOX LOCATION TO BE DETERMINED BY LOCAL AUTHORITY AND AWW.
- 4. IN HEAVY FROST AREAS, A PLASTIC INNER LID AND BLANKET CAN BE USED.
- CONNECTIONS BETWEEN PIPE LENGTHS SHALL BE COMPRESSION OR FLARE AND MAY DEPEND ON LOCAL PLUMBING REQUIREMENT.