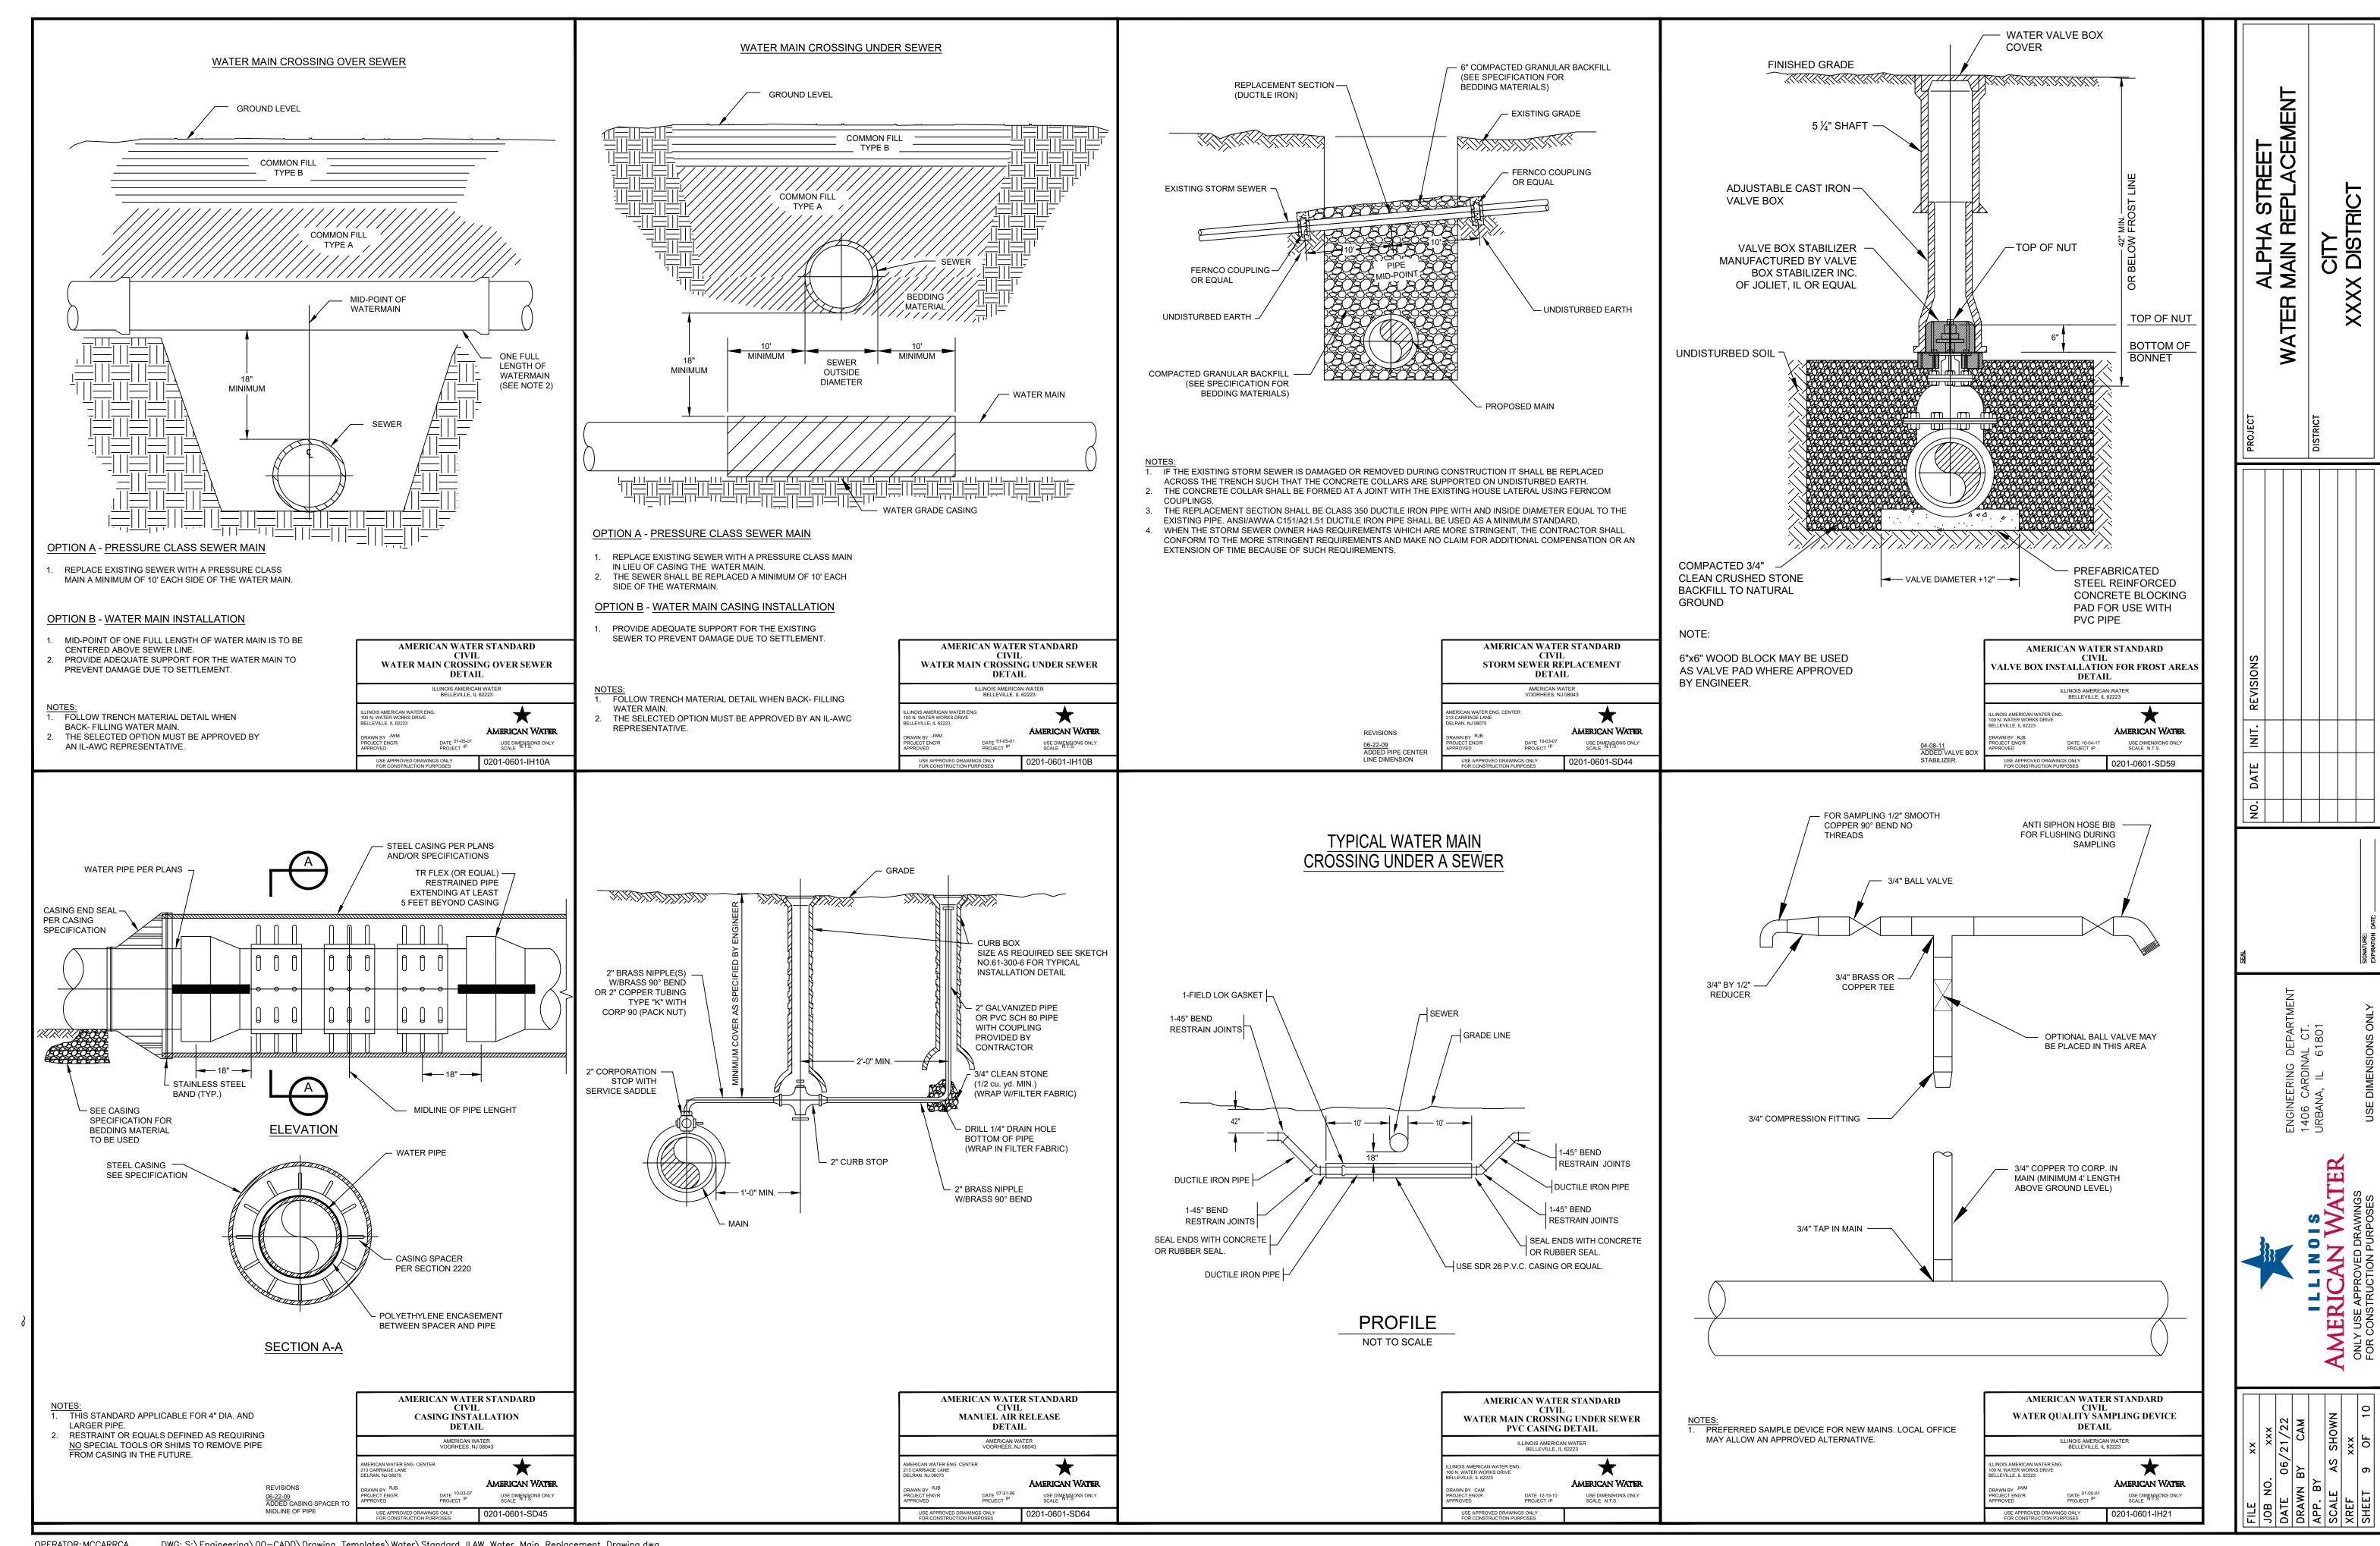

AMERICAN WATER VOORHEES, NJ 08043

REVISIONS

06-22-09 TEXT TERM"OPTIONAL"

REPLACED WITH TEXT MIDLINI

AMERICAN WATER

USE DIMENSIONS ONLY SCALE N.T.S. 0201-0601-SD55

- CORPORATION STOP WITH STRAIGHT COUPLING NUT. SERVICE SADDLES WILL
- 2. METER BOX LOCATION TO BE DETERMINED BY LOCAL AUTHORITY AND AWW.
- 4. IN HEAVY FROST AREAS, A PLASTIC INNER LID AND BLANKET CAN BE USED.
- CONNECTIONS BETWEEN PIPE LENGTHS SHALL BE COMPRESSION OR FLARE AND MAY DEPEND ON LOCAL PLUMBING REQUIREMENT.