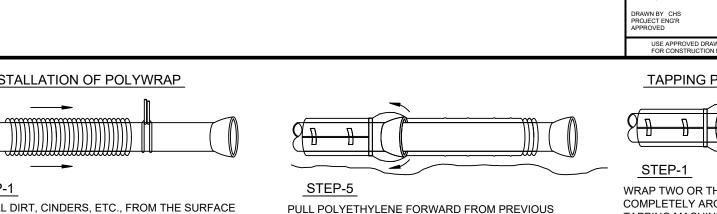

DIG BELL HOLES AT JOINT LOCATIONS, LOWER PIPE INTO TRENCH AND MAKE UP JOINT

MOVE CABLE HOIST TO BELL END OF PIPE AND LIFT ENOUGH TO SLIP POLYETHYLENE ALONG PIPE AS

PULL POLYETHYLENE FORWARD FROM PREVIOUS JOINT OVER THE BELL AND SECURE IN PLACE AS