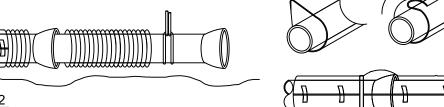

BACKFILL THE TRENCH ACCORDING TO SPECIFICATIONS, BEING CAREFUL NOT TO DAMAGE THE POLYETHYLENE WHILE TAMPING AROUND PIPE. BACKFILL SHOULD NOT CONTAIN MATERIAL THAT MIGHT DAMAGE THE POLYETHYLENE.

WRAP TWO OR THREE LAYERS OF TAPE COMPLETELY AROUND THE PIPE WHERE THE TAPPING MACHINE WILL BE PLACED.