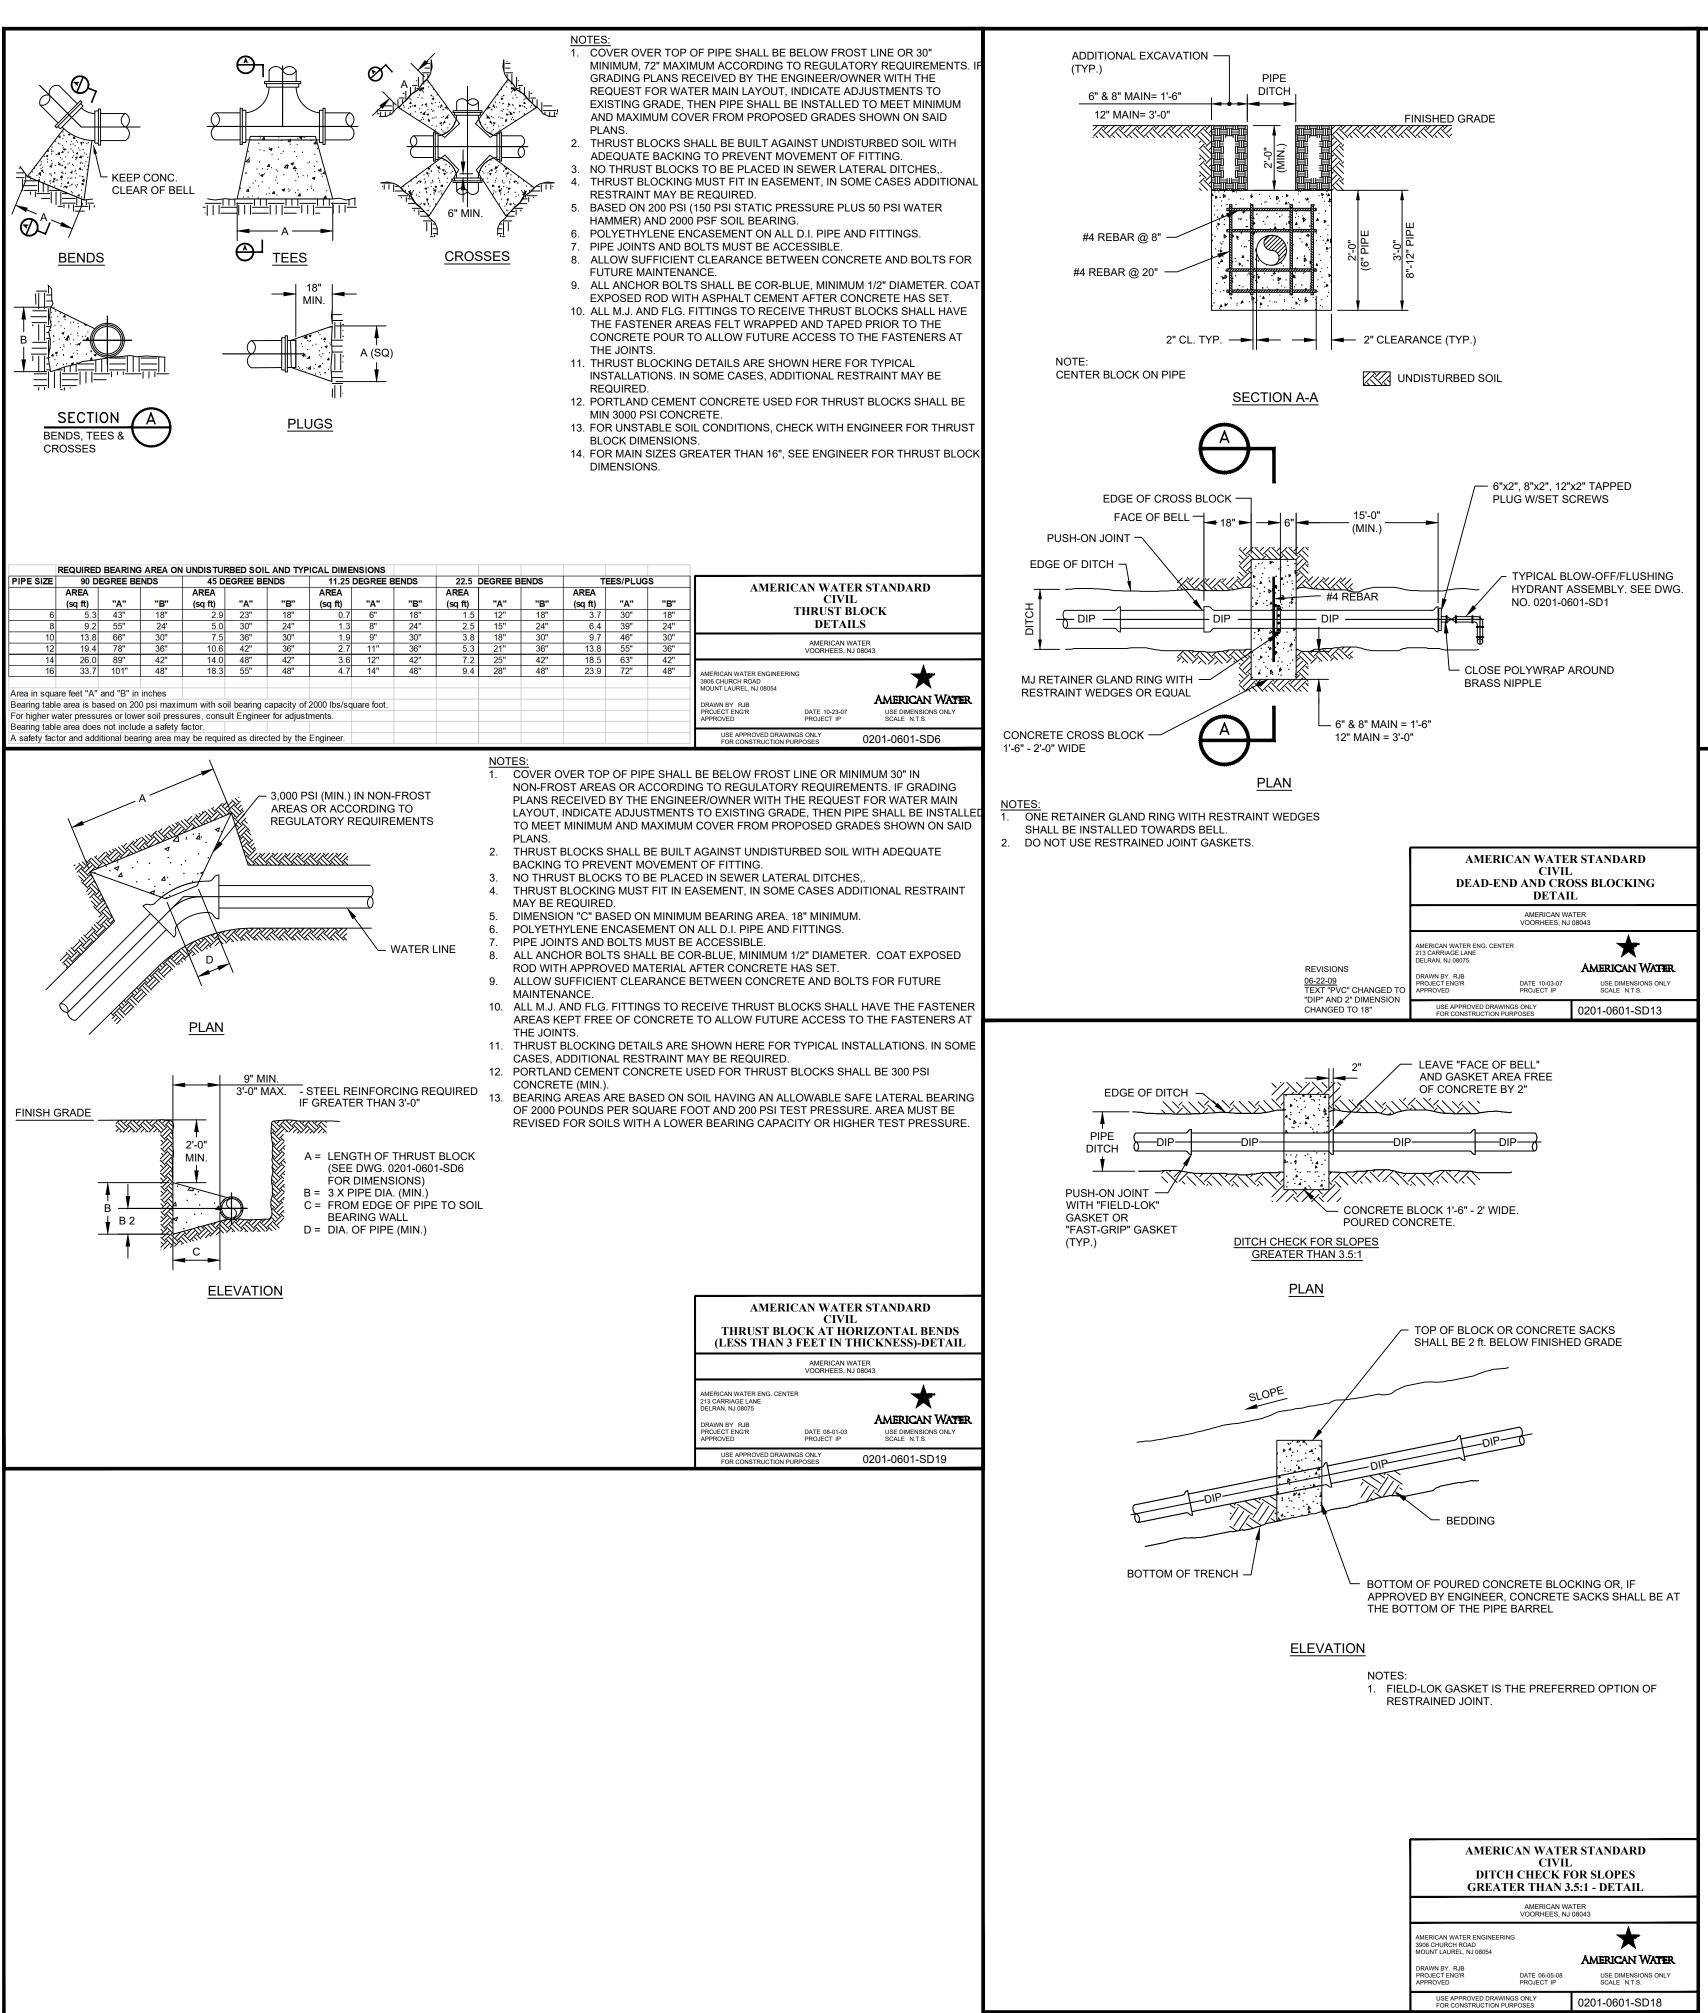

AMERICAN WATER VOORHEES, NJ 08043

REVISIONS

06-22-09 TEXT TERM"OPTIONAL"

REPLACED WITH TEXT MIDLINI

AMERICAN WATER

USE DIMENSIONS ONLY SCALE N.T.S. 0201-0601-SD55

- CORPORATION STOP WITH STRAIGHT COUPLING NUT. SERVICE SADDLES WILL
- 2. METER BOX LOCATION TO BE DETERMINED BY LOCAL AUTHORITY AND AWW.
- 4. IN HEAVY FROST AREAS, A PLASTIC INNER LID AND BLANKET CAN BE USED.
- CONNECTIONS BETWEEN PIPE LENGTHS SHALL BE COMPRESSION OR FLARE AND MAY DEPEND ON LOCAL PLUMBING REQUIREMENT.