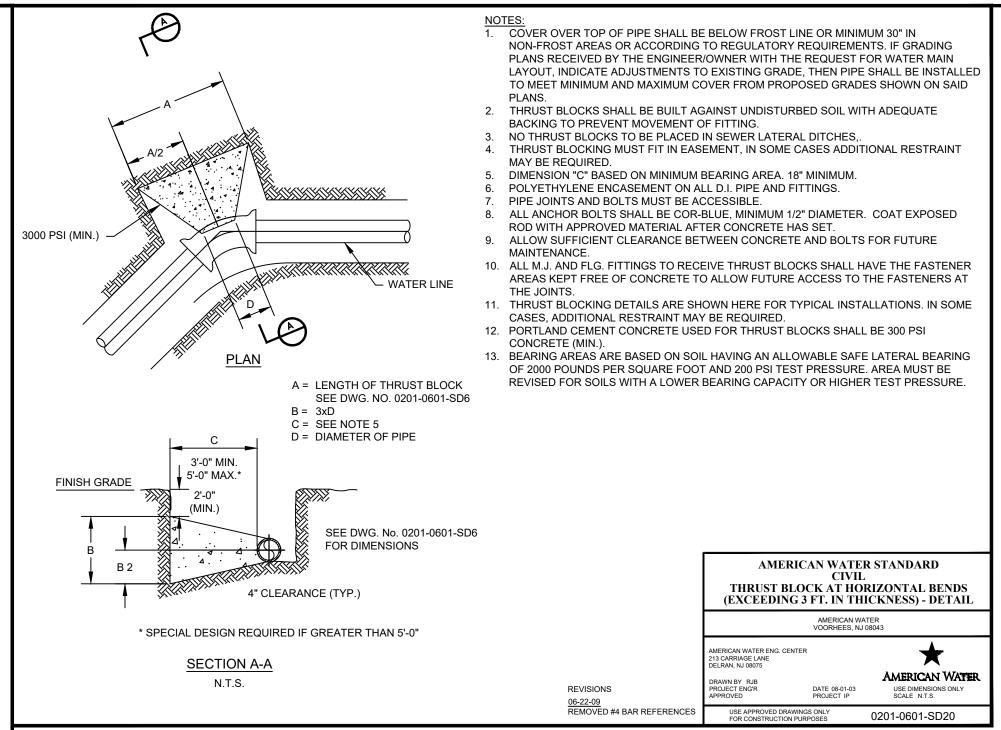

AMERICAN WATER VOORHEES, NJ 08043

REVISIONS

06-22-09 TEXT TERM"OPTIONAL"

REPLACED WITH TEXT MIDLINI

AMERICAN WATER

USE DIMENSIONS ONLY SCALE N.T.S. 0201-0601-SD55

- CORPORATION STOP WITH STRAIGHT COUPLING NUT. SERVICE SADDLES WILL
- 2. METER BOX LOCATION TO BE DETERMINED BY LOCAL AUTHORITY AND AWW.
- 4. IN HEAVY FROST AREAS, A PLASTIC INNER LID AND BLANKET CAN BE USED.
- CONNECTIONS BETWEEN PIPE LENGTHS SHALL BE COMPRESSION OR FLARE AND MAY DEPEND ON LOCAL PLUMBING REQUIREMENT.