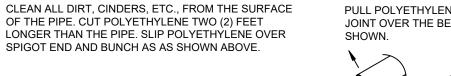

DIG BELL HOLES AT JOINT LOCATIONS, LOWER PIPE INTO TRENCH AND MAKE UP JOINT

MOVE CABLE HOIST TO BELL END OF PIPE AND LIFT ENOUGH TO SLIP POLYETHYLENE ALONG PIPE AS

PULL POLYETHYLENE FORWARD FROM PREVIOUS JOINT OVER THE BELL AND SECURE IN PLACE AS

STEP-5 BACKFILL THE TRENCH ACCORDING TO SPECIFICATIONS, BEING CAREFUL NOT TO DAMAGE THE POLYETHYLENE WHILE TAMPING AROUND PIPE. BACKFILL SHOULD NOT CONTAIN MATERIAL THAT MIGHT DAMAGE THE POLYETHYLENE.