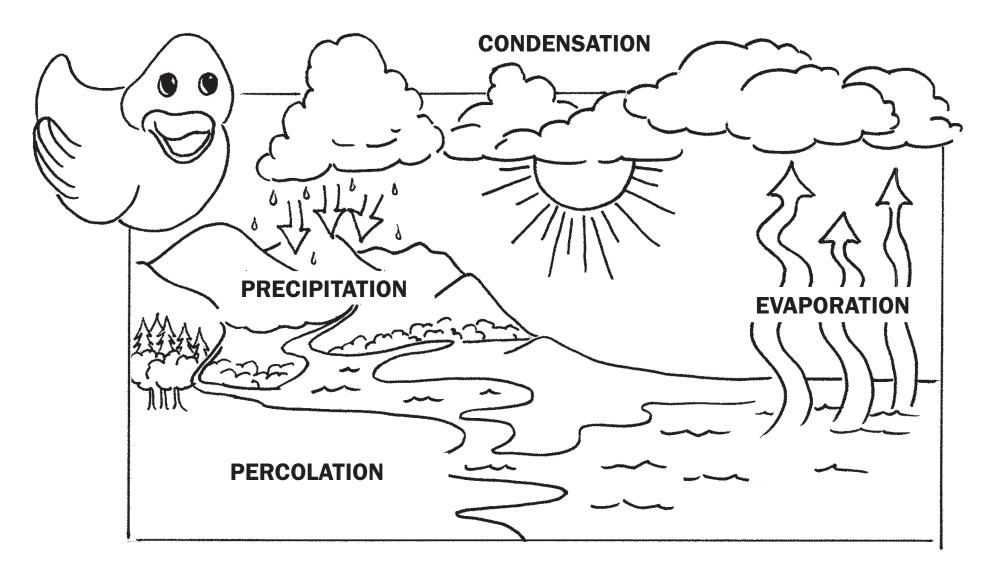

# Water Cycle

The water cycle moves water from the Earth to the air and back to the Earth again.

**PRECIPITATION** is when water falls from the sky as rain, snow or sleet onto the Earth. **PERCOLATION** happens when the water sinks into the soil and finds its way to aquifers underground. **EVAPORATION** is when the water turns into a gas. **CONDENSATION** is when the water vapor condenses and forms precipitation.