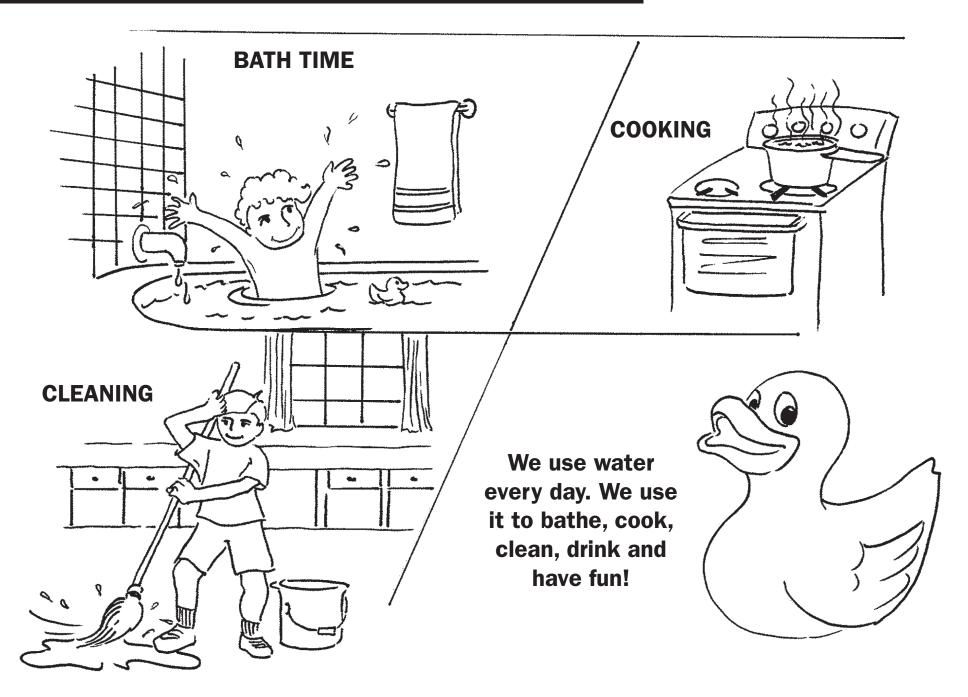

# We Use Water Every Day

2

**DID YOU KNOW** about 97% of Earth's water is ocean water and too salty to drink, while 2% of Earth's water is frozen in glaciers. **Only 1% is fresh water for** 

**DID YOU KNOW** that about a penny covers the cost of treating and distributing one gallon of water? That includes maintaining and upgrading our equipment, monitoring your water to help meet federal and state drinking water standards, and operating our treatment facilities. What a great value — it's one of the lowest household utility bills!