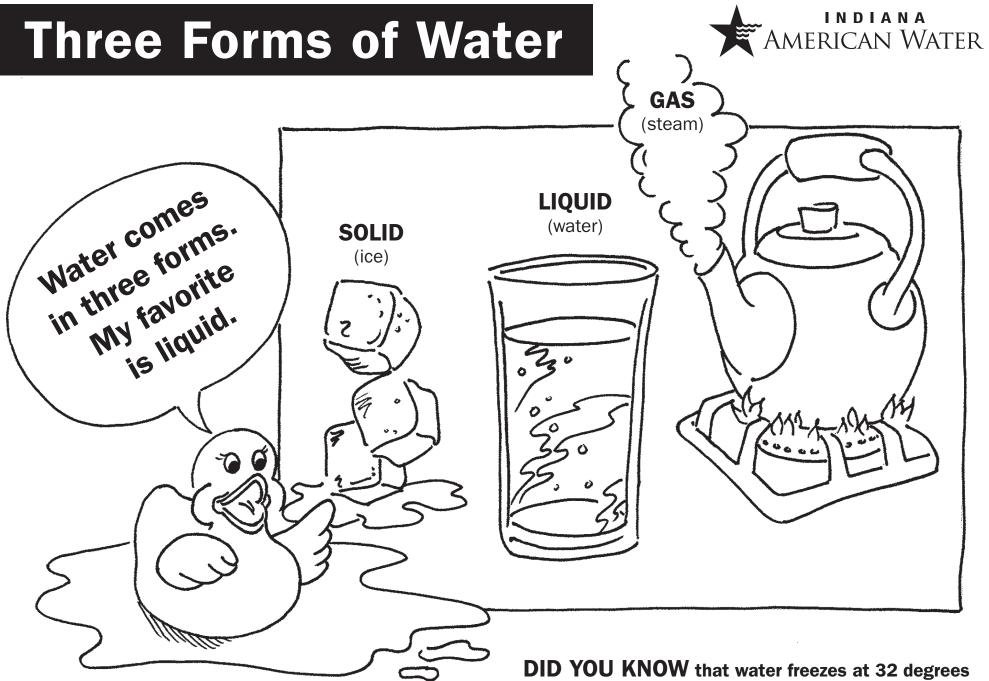

**DID YOU KNOW** that water freezes at 32 degrees Fahrenheit (0 degrees Celsius) and boils at 212 degrees Fahrenheit (100 degrees Celsius)?

Choose from the list below. Fill in the blanks with the correct form of water shown.

ICE GAS LIQUID

**WE KEEP LIFE FLOWING<sup>™</sup>** 

instagram.com/indianaamericanwater