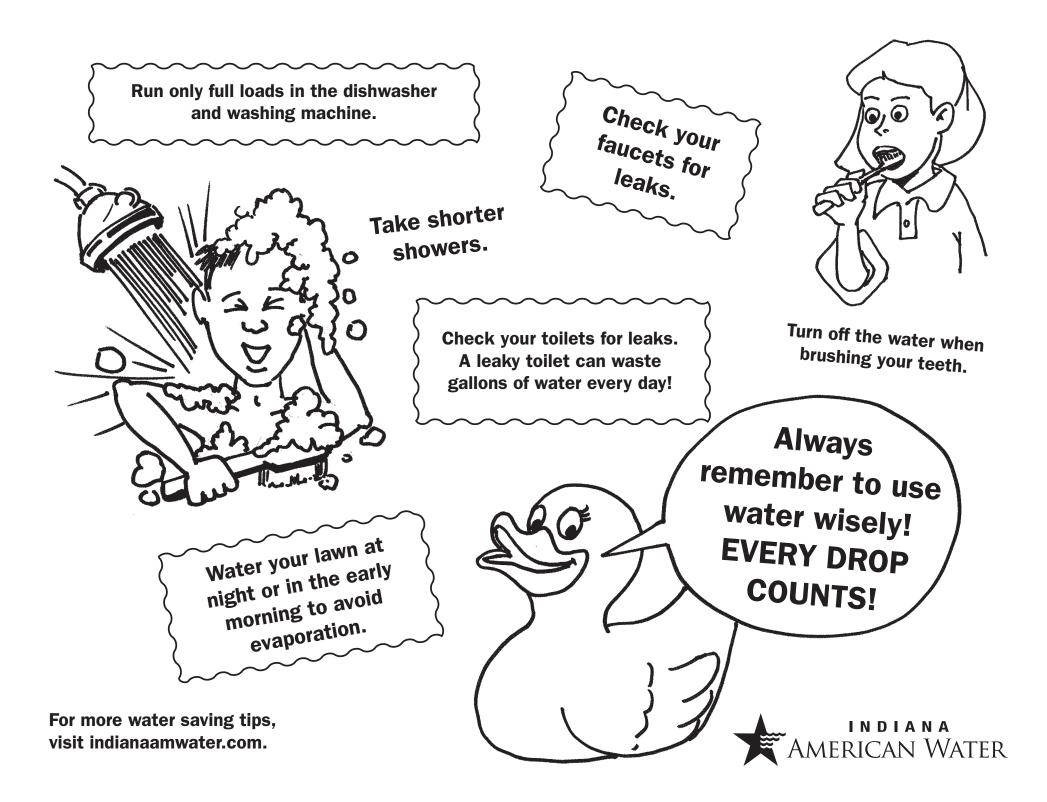

th to the air and back to the Earth again.





**PRECIPITATION** is when water falls from the sky as rain, snow or sleet onto the Earth. **PERCOLATION** happens when the water sinks into the soil and finds its way to aquifers underground. **EVAPORATION** is when the water turns into a gas. **CONDENSATION** is when the water vapor condenses and forms precipitation.

### Earth's Water





**DID YOU KNOW** that water covers most of Earth; however, 97% is salt water? Only 3% is fresh water that can be used for drinking, and 2% of that is locked in ice caps. That leaves just 1% of all water on Earth for drinking water.



**DID YOU KNOW** that water freezes at 32 degrees Fahrenheit (0 degrees Celsius) and boils at 212 degrees Fahrenheit (100 degrees Celsius)?

# We Use Water Every Day











2



**DID YOU KNOW** about 97% of Earth's water is ocean water and too salty to drink, while 2% of Earth's water is frozen in glaciers. **Only 1% is fresh water for** 



**DID YOU KNOW** that about a penny covers the cost of treating and distributing one gallon of water? That includes maintaining and upgrading our equipment, monitoring your water to help meet federal and state drinking water standards, and operating our treatment facilities. What a great value — it's one of the lowest household utility bills!





Choose from the list below. Fill in the blanks with the correct form of water shown.

ICE GAS LIQUID













**WE KEEP LIFE FLOWING<sup>™</sup>** 









instagram.com/indianaamericanwater

#### www.indianaamwater.com